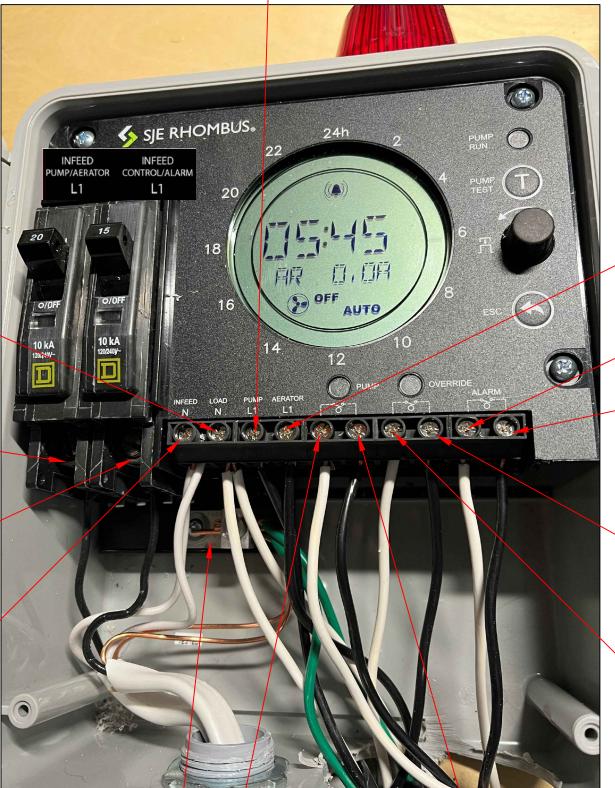

## DIGITAL PANEL WITH TIMED DOSE CONFIGURATION

\*\*\*FACTORY JUMPER BETWEEN BREAKERS MUST BE REMOVED FIRST\*\*\*

**AERATOR & PUMP IF USED** LOAD NETURALS IN (WHITE)

> L1 POWER IN ( BLACK) **AERATOR & PUMP** 20 AMP BREAKER

L2 POWER IN (BLACK)

L1 & L2 NETURALS IN (WHITE)

**CONTROL & ALARM** 

15 AMP BREAKER

#1 ON TERMINAL BLOCK

#2 SPOT ON TERMINAL BLOCK

PUMP HOT LEAD IN (BLACK) **#3 ON TERMINAL BLOCK** 

AERATOR HOT LEAD IN (BLACK) #4 ON TERMINAL **BLOCK** 

> ALARM LEAD IN (WHITE) #9 ON TERMINAL BLOCK

ALARM LEAD IN (BLACK) #10 ON TERMINAL BLOCK

TIMER OVERIDE FLOAT LEAD IN (BLACK) #8 ON TERMINAL BLOCK

TIMER OVER RIDE FLOAT LEAD IN (WHITE) **#7 ON TERMINAL BLOCK** 

EfyiClean USA

Toward Clean Water...

**ALL GROUND WIRES** ON GROUND LUG

ON / OFF FLOAT LEAD IN /(WHITE) **#5 ON TERMINAL BLOCK** 

ON / OFF FLOAT LEAD IN (BLACK) #6 ON TERMINAL BLOCK